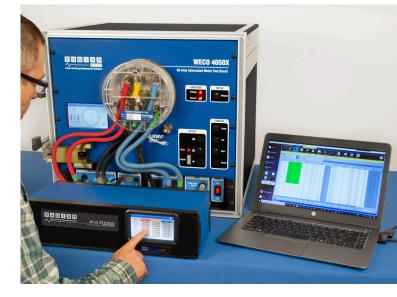

Radian calibrations are directly supported by our expert staff at our ISO 17025 accredited calibration laboratory. Calibrations are performed at the customer's location by Radian qualified calibration professionals. All calibration equipment used by Radian qualified personnel is traceable to NIST. Calibration is provided within the environmental conditions where equipment is used resulting in the assurance that your equipment is operating as expected in your facility.

Our qualified calibration professionals are able to calibrate a wide variety of test equipment from different manufacturers, including Meter Test Boards, Field Meter Testing Equipment and Energy Reference Standards.

## **Equipment Calibrated**

- Meter Test Boards
- Field Meter Testing Equipment
- Energy Reference Standards
- Meter Testing Systems

To shedule a calibration at your location please contact us at 765-449-5575 or visit our web site at www.radianresearch.com/contact.php.