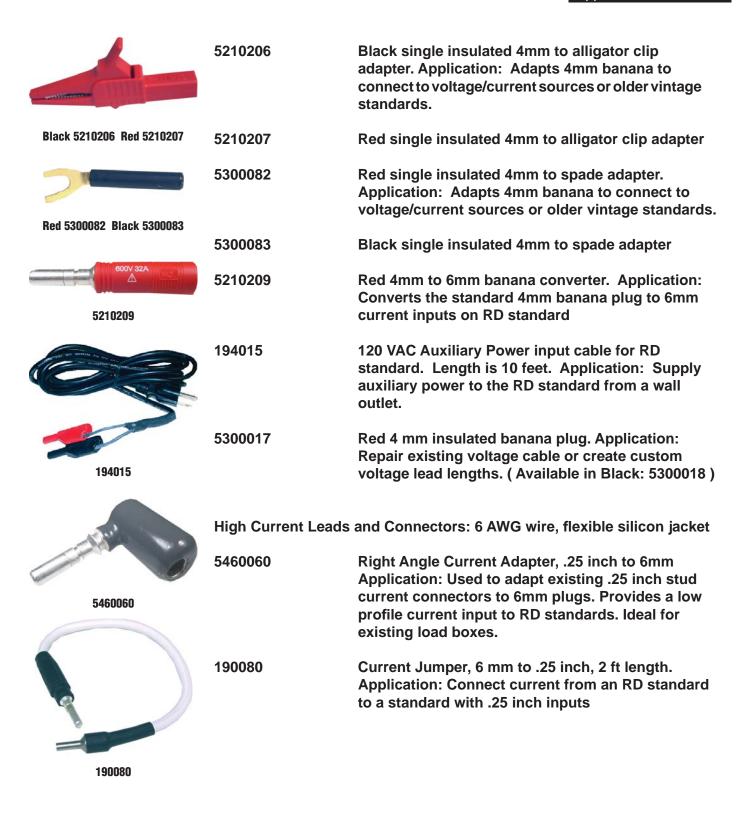

Voltage, Aux Power, and low current (32 amps max) cables and connectors.

The following cables are single input, available in different lengths, either red or black. They are rated at 600V, CAT II, 32 Amps with 4 mm insulated banana connectors on both ends. They can mate to alligator connectors (5210206B, 52102207R),4mm to 6 mm converter (5210209), or 4mm to spade adapters (5300082, 5300083). Applications: Used to connect the voltage test signal to the potential input of the RD standard, supply auxiliary power in the field and/or jumper the potential signal or auxiliary power signal from one standard to another. Can be used (with 5210209) to jumper the current signal from one RD standard to another.